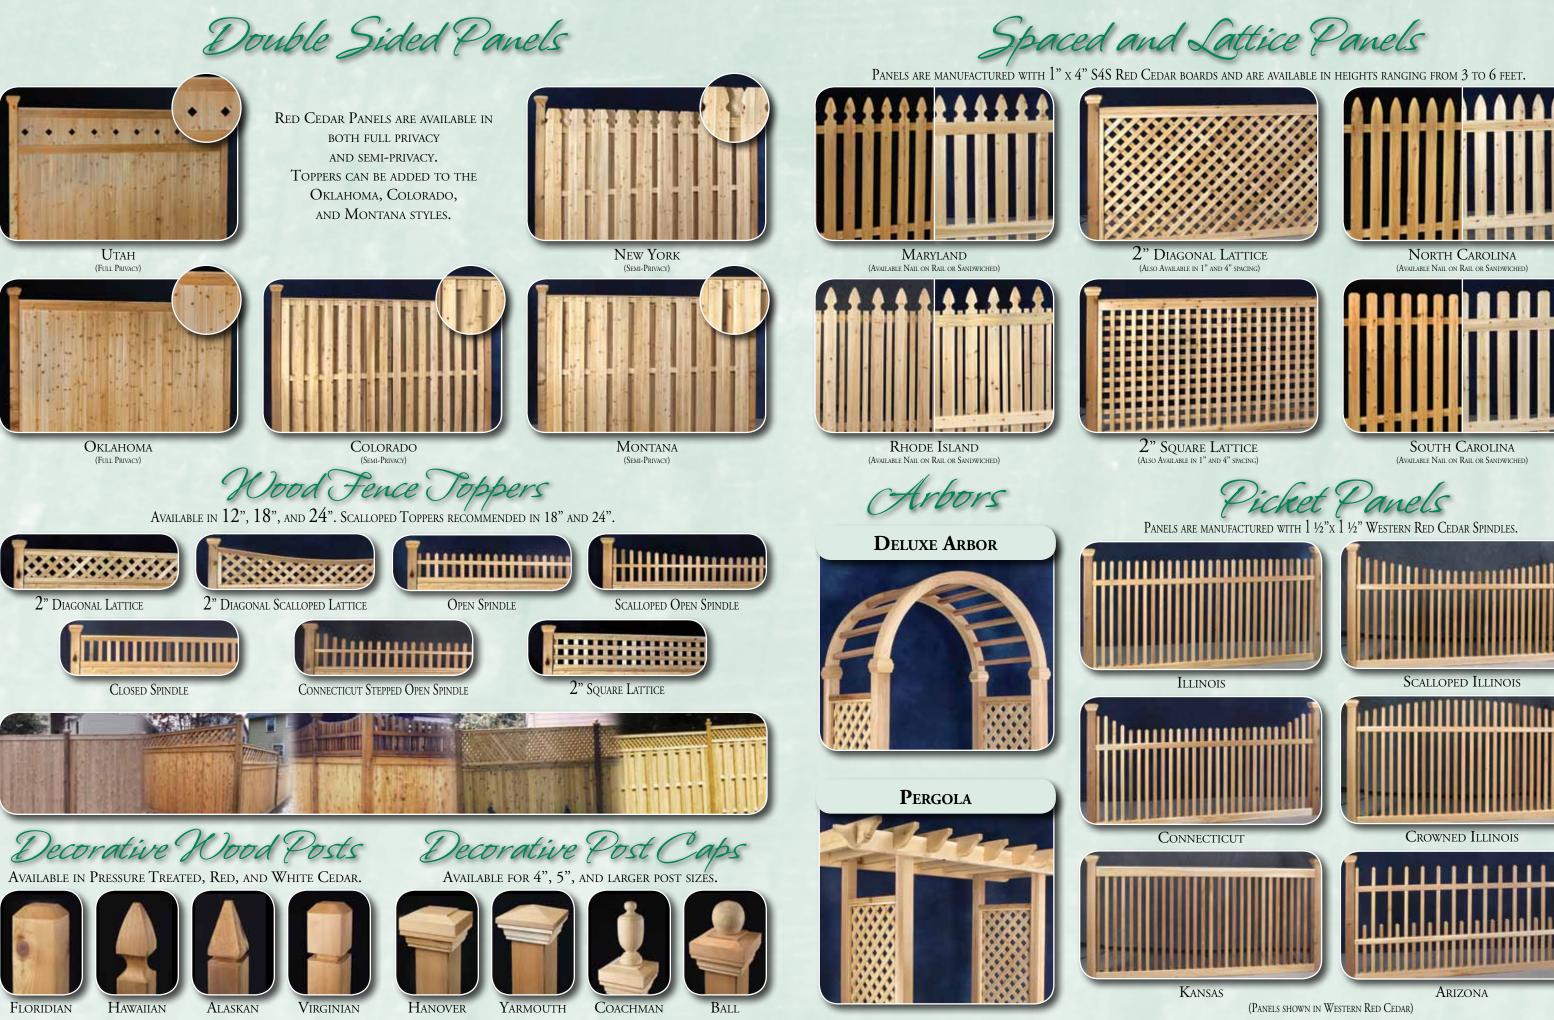

Design Options

SWEPT PANEL; 2. REAR VIEW OF SINGLE SIDED PANEL; 3. CROWNED PANEL; 4. RACKED PANEL; 5. STEPPED PANEL

and feature eight (8) 1" x 4" S4S New Hampshire 

Post and Rail

AVAILABLE IN TWO, THREE, AND FOUR RAIL SY