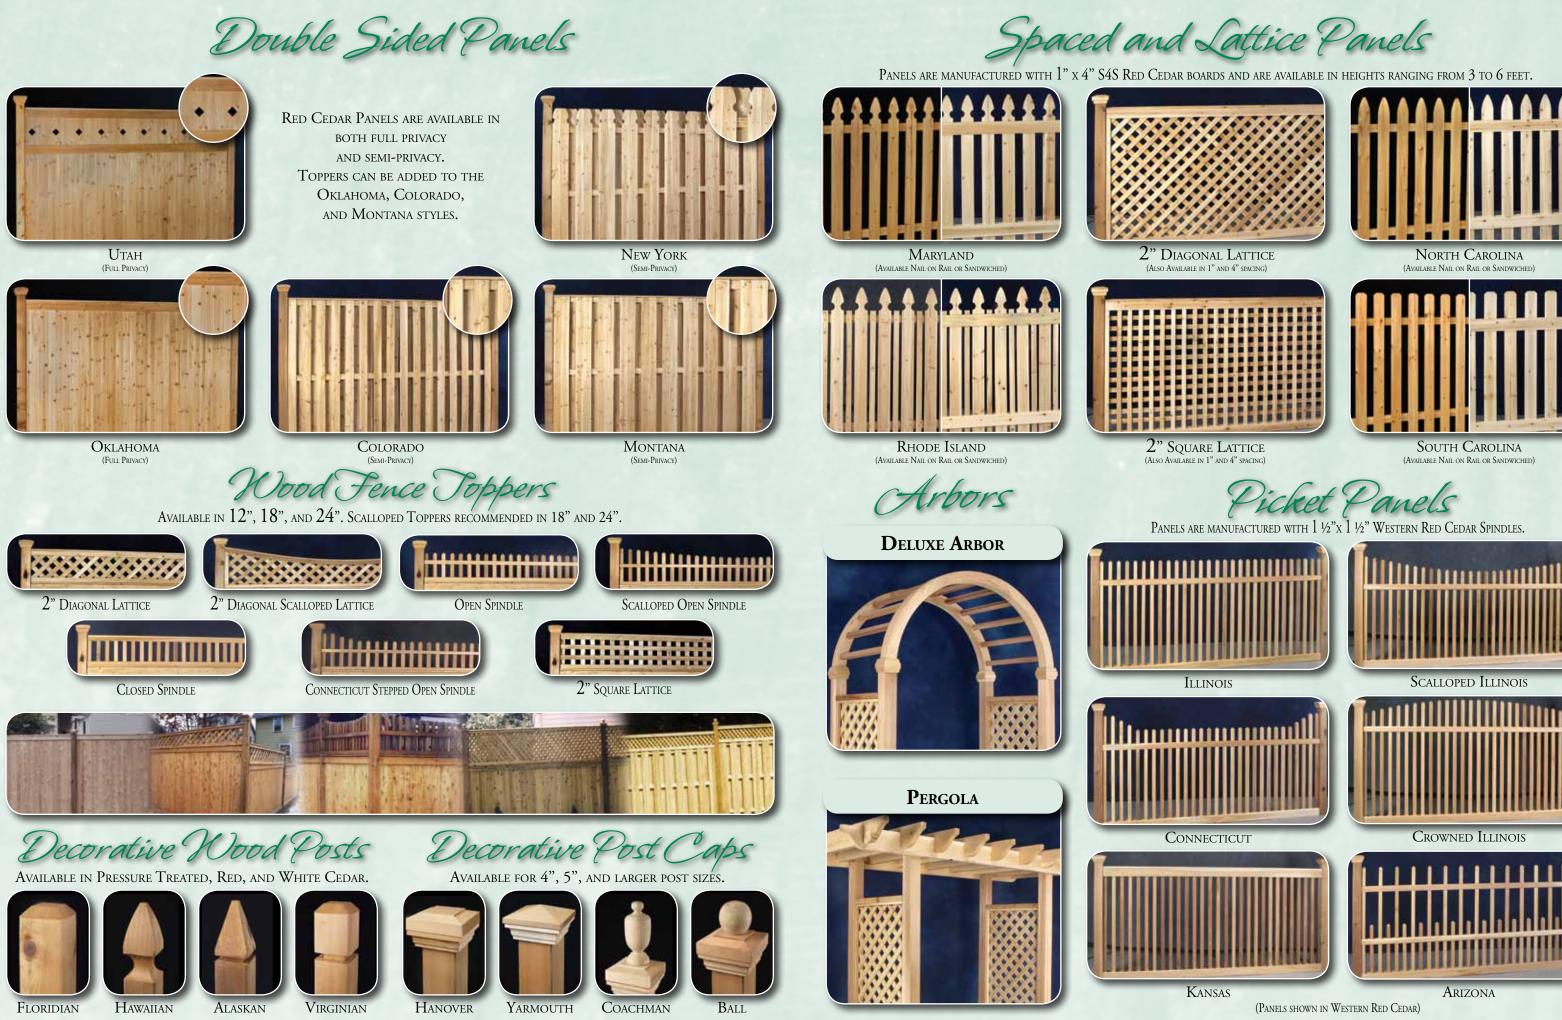

Single Sided Panels

Massachusetts

**RED CEDAR PANELS** ARE SINGLE SIDED

PICKET DESIGNS.

Missouri

Vermon'

TENNESSEE

Minnesota

Design Options

SWEPT PANEL; 2. REAR VIEW OF SINGLE SIDED PANEL; 3. CROWNED PANEL; 4. RACKED PANEL; 5. STEPPED PANEL

and feature eight (8) 1" x 4" S4S New Hampshire 

Post and Rail

AVAILABLE IN TWO, THREE, AND FOUR RAIL SY

Round Cedar Post & Rail

LOCUST POST & RAIL

Stockade

DIAMOND POST & RA

Spaced Picket

CEDAR AND SPRUCE STOCKADE

Wood Gates

NEW ORLEANS

ATLANTA

ANDARD STYLE

SHOWN. MATCHING AND CUSTOM-DESIGNED WALK AND DRIVE GATES

ALSO AVAILABLE.

DALLAS WITH DIAMOND

MANUFACTURERS AND DISTRIBUTORS OF CUSTOM WOOD AND VINYL FENCE

Gate Hardware