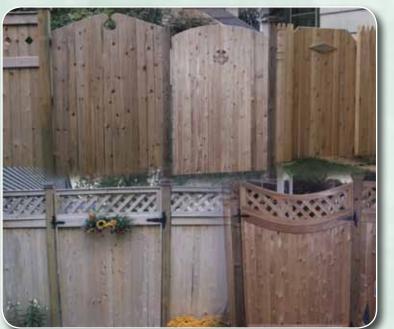

Round Cedar Post & Rail

LOCUST POST & RAIL

Stockade

DIAMOND POST & RA

Spaced Picket

CEDAR AND SPRUCE STOCKADE

Wood Gates

NEW ORLEANS

ATLANTA

ANDARD STYLE

SHOWN. MATCHING AND CUSTOM-DESIGNED WALK AND DRIVE GATES

ALSO AVAILABLE.

DALLAS WITH DIAMOND

MANUFACTURERS AND DISTRIBUTORS OF CUSTOM WOOD AND VINYL FENCE

Gate Hardware