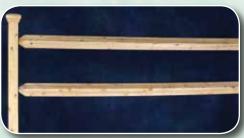

Single Sided Panels

Massachusetts

**RED CEDAR PANELS** ARE SINGLE SIDED

PICKET DESIGNS.

Missouri

Vermon'

TENNESSEE

Minnesota