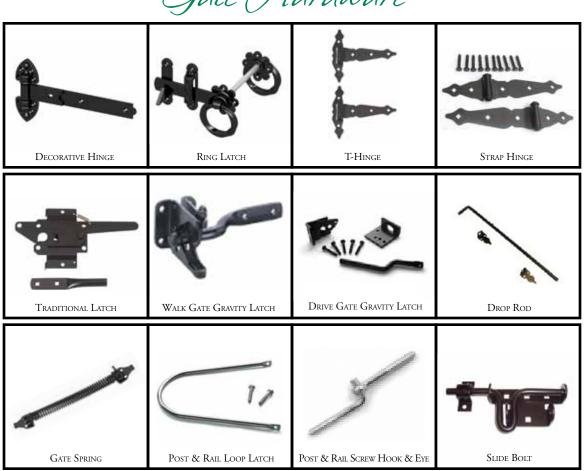

ATLANTA

ANDARD STYLE

SHOWN. MATCHING AND CUSTOM-DESIGNED WALK AND DRIVE GATES

ALSO AVAILABLE.

DALLAS WITH DIAMOND

MANUFACTURERS AND DISTRIBUTORS OF CUSTOM WOOD AND VINYL FENCE

Gate Hardware