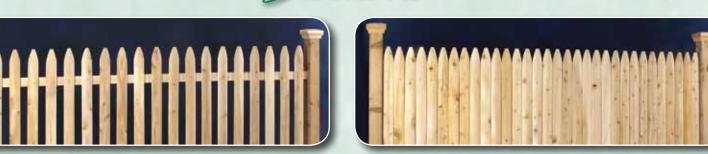

Round Cedar Post & Rail

LOCUST POST & RAIL

Stockade

DIAMOND POST & RA

Spaced Picket

CEDAR AND SPRUCE STOCKADE

Wood Gates

NEW ORLEANS